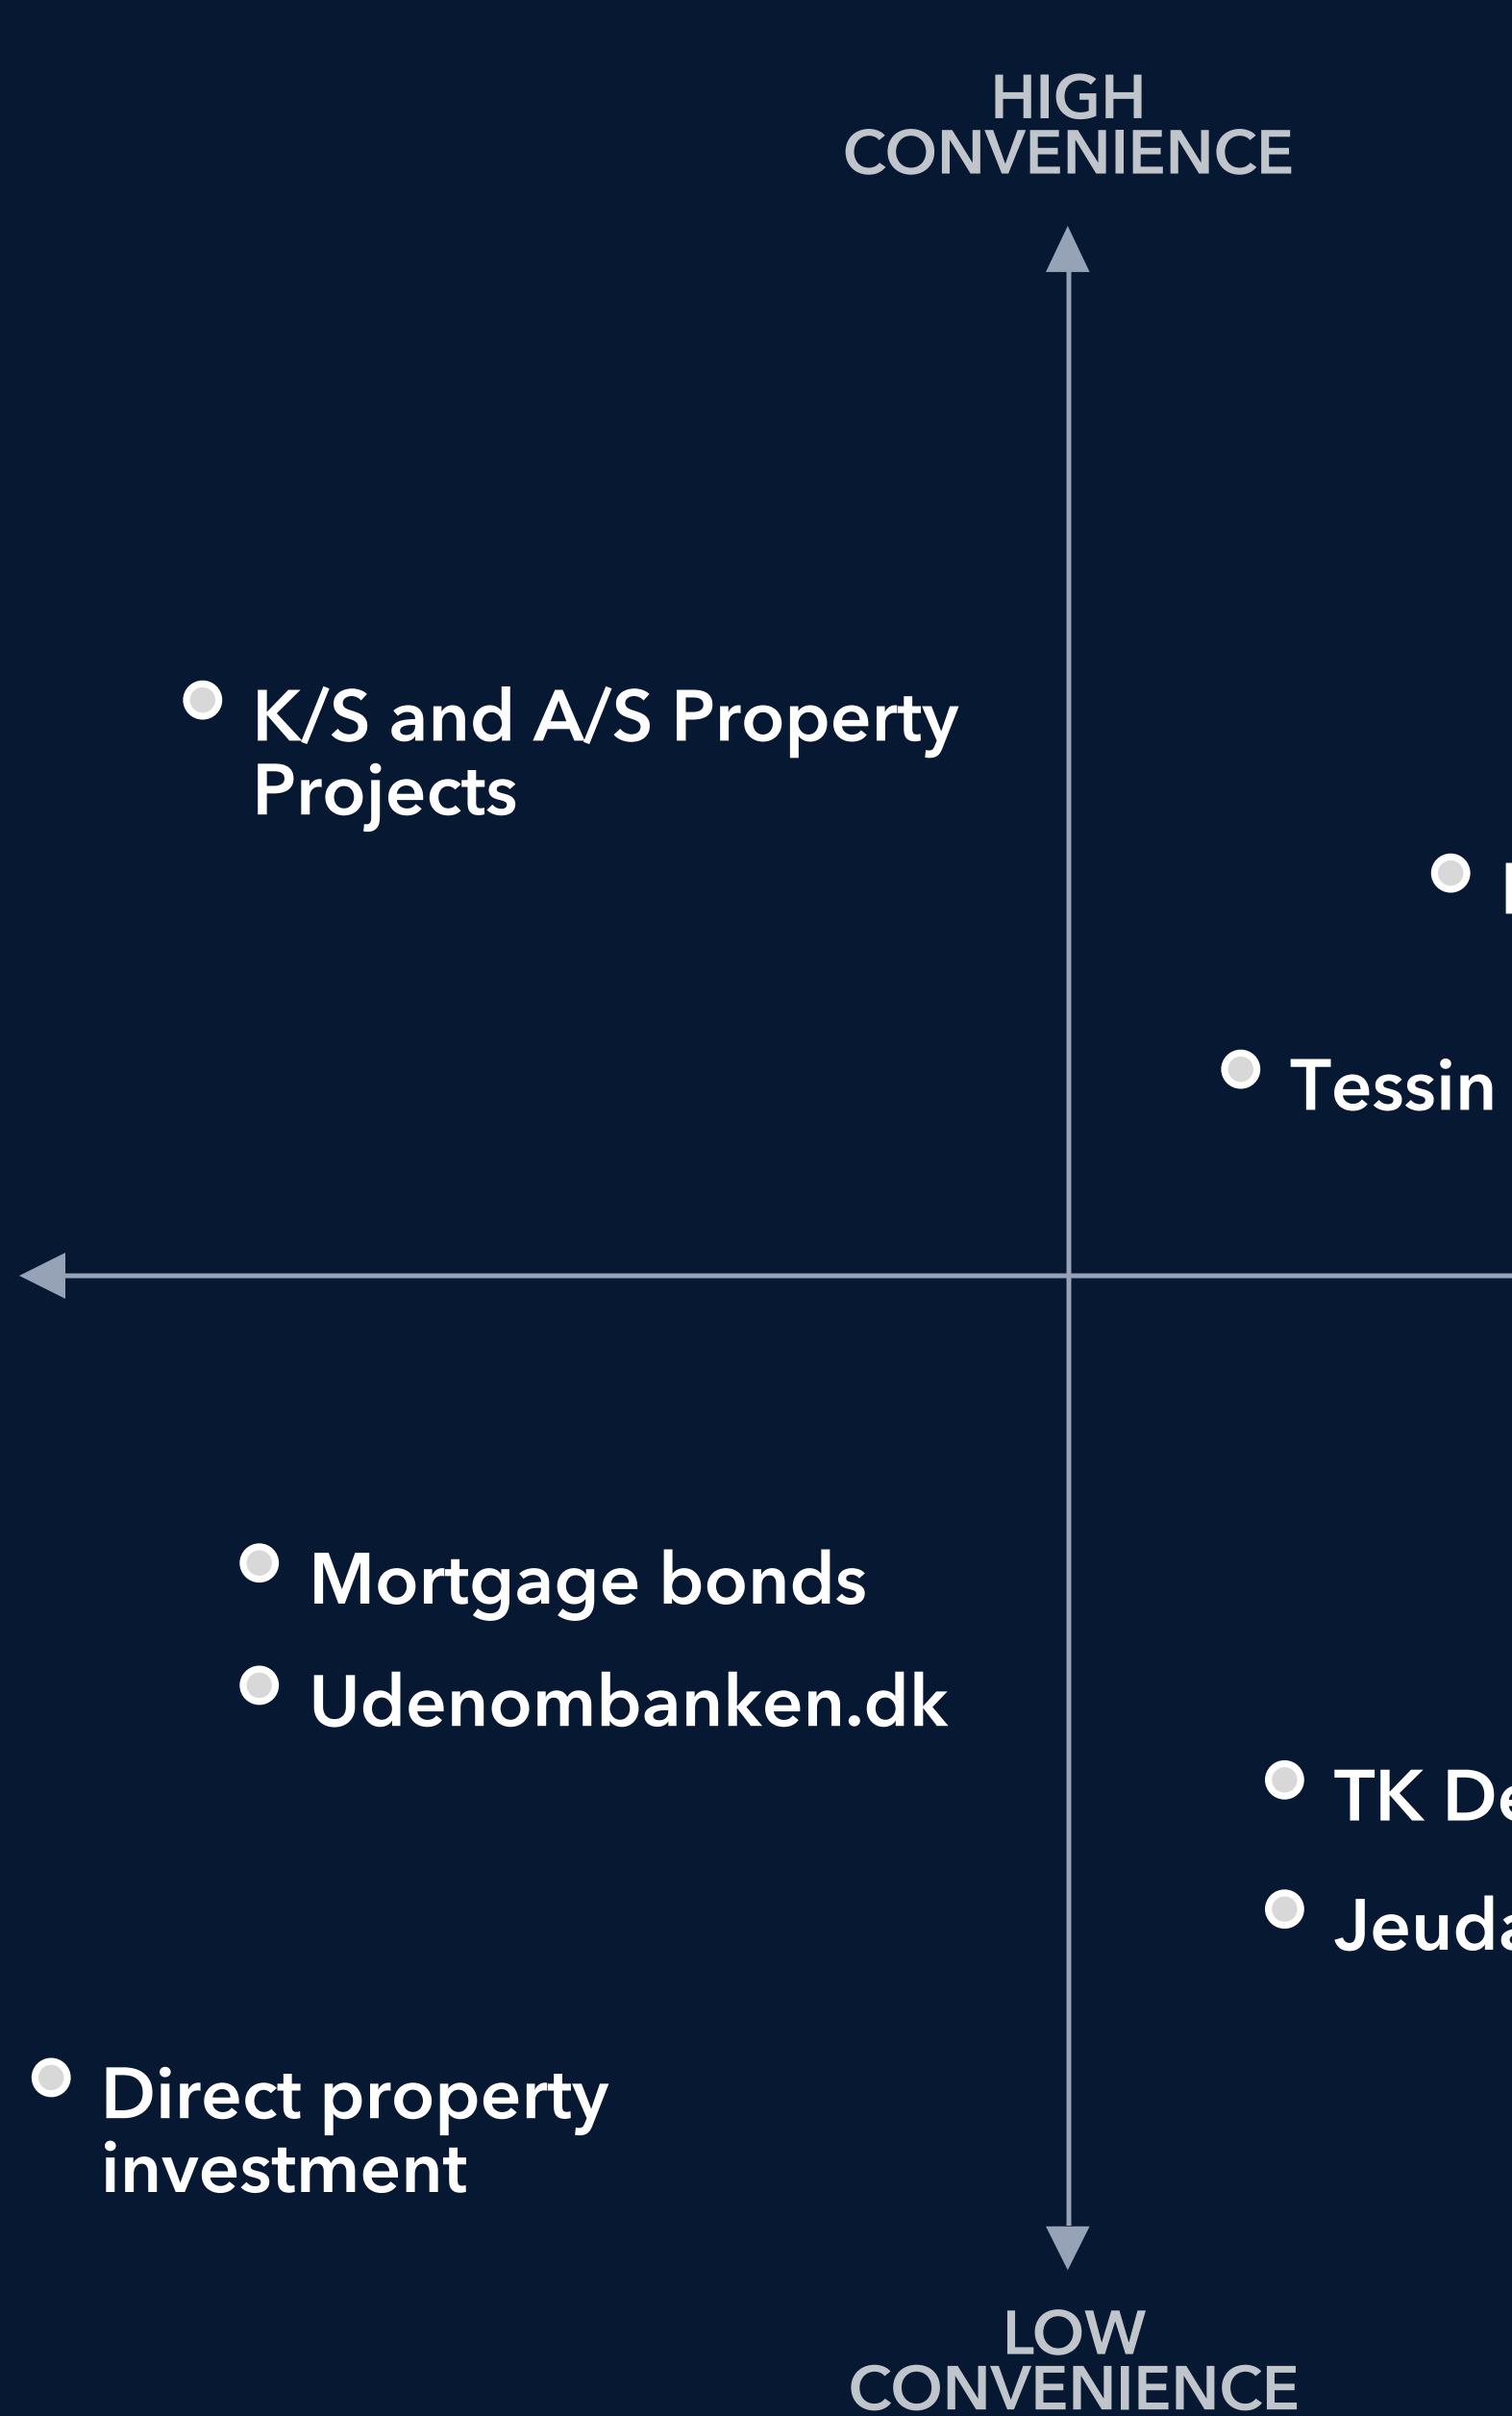

## COMPETITION

#### HIGH ENTRY BARRIERS

#### • Exporo

LOW ENTRY BARRIERS

• TK Development A/S Jeudan A/S etc.