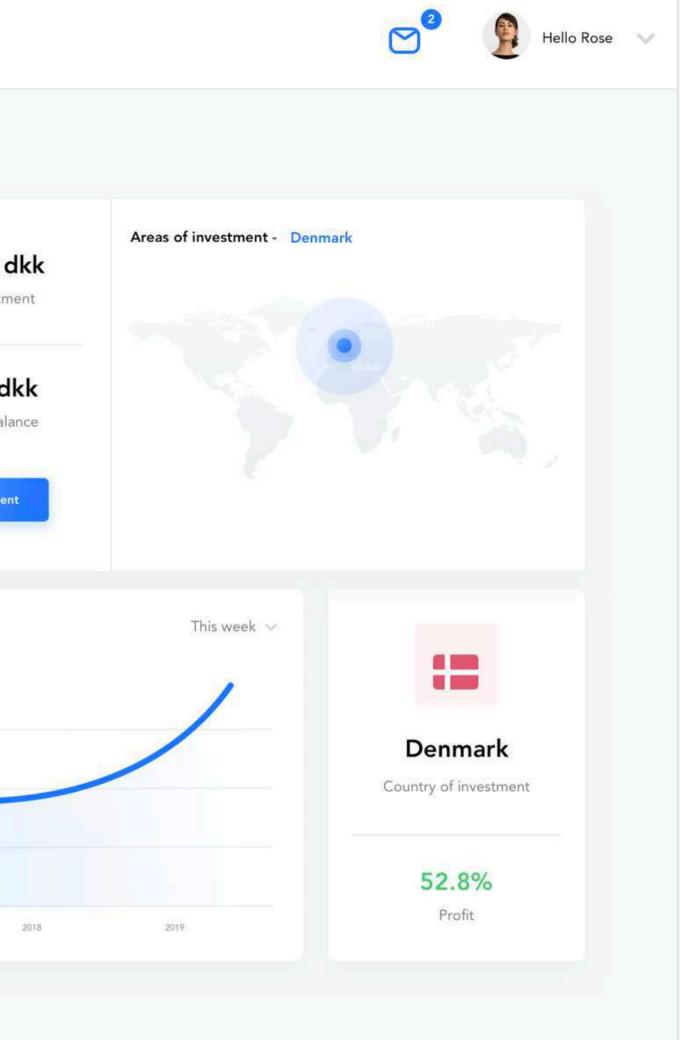

#### Invest in the attractive Ørestad

Type: Residential rental

3,250,000 kr Investment objective

8-9 % 4-6 % 0 days HPI Expected yield Days left

#### 151% 2,100,000 kr