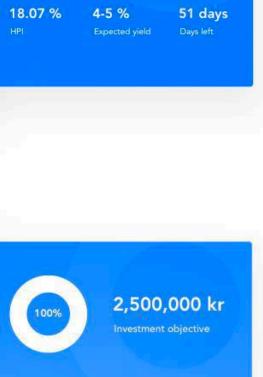

#### Invest in the attractive Ørestad

Type: Residential rental

3,250,000 kr Investment objective

8-9 % 4-6 % 0 days HPI Expected yield Days left

#### 151% 2,100,000 kr