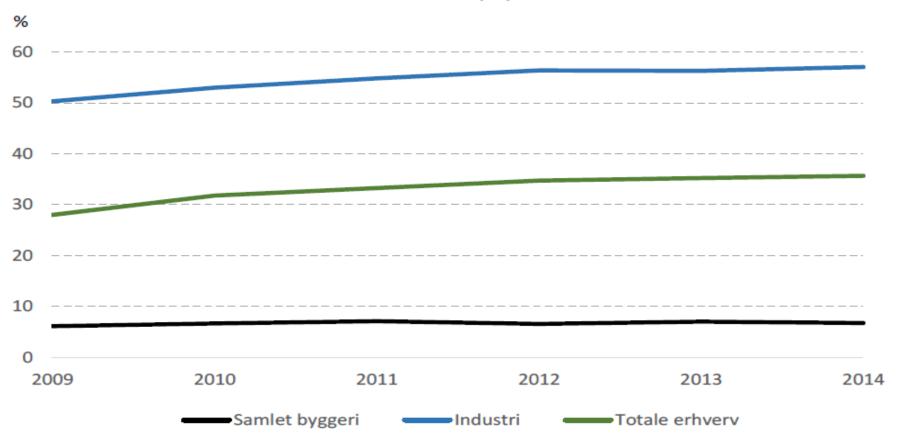

## Hvilken fremtid står byggebranchen overfor?

FIGUR 1 - UDVIKLING I EKSPORTANDELE (%) FOR 2009 TIL 2014

Kilde: Smith Innovation pba. Danmarks Statistik

Kilde: Smith Innovation pba. Danmarks Statistik

Profile

Price comparison for flights

Skitrips

City Guides

05-03-2010 尚 Departure

Return Trip

Home